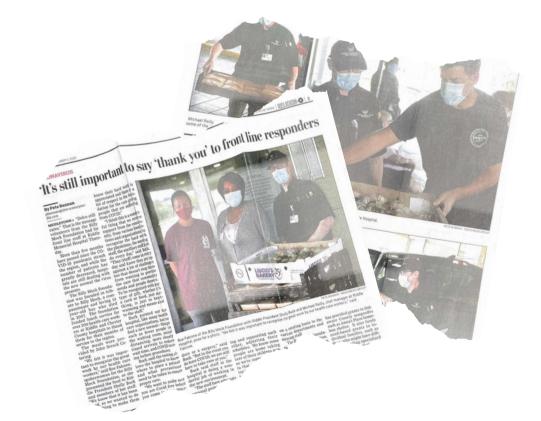

The Billy Mock Foundation recognized and supported front line workers at both Riddle and Chester County Hospitals during the Covid crisis.