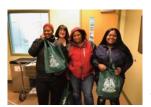

Cheryl Casino of Goodwill with some of the individuals the foundation assisted during the Thanksgiving holiday